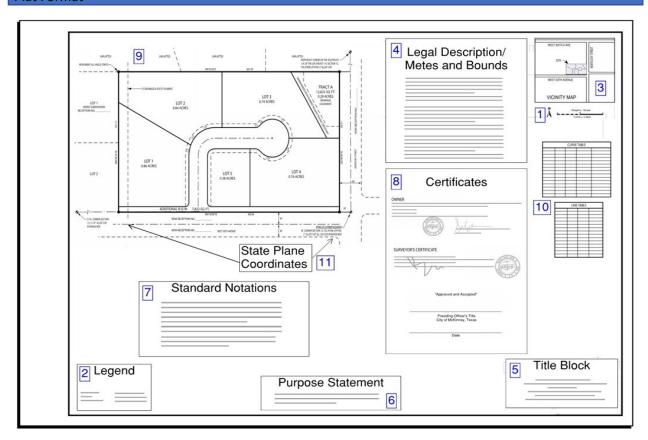

### **Plat Format**

- 1. North Arrow and Scale
- 2. Legend
- 3. Vicinity Map
- 4. Legal Description/Metes and Bounds
- 5. Title Block to include the following information:
  - a. Proposed name of subdivision with section or sequencing designation, as appropriate
  - b. Acreage of proposed subdivision
  - c. Applicant name, address, and phone number
  - d. Tract designation, abstract and other description according to the real estate records for the City or County
  - e. Total number of lots, and designation and amounts of land of the proposed uses within thesubdivision
- 6. Purpose Statement (not required for preliminary-final plats)
- 7. Standard Notation

#### 8. Certificates

Certification by a public surveyor registered in the state, that the plat represents a survey made by him or under their direct supervision, and that all the monuments shown thereon actually exist, and that their location, size and material are correctly shown;

A certificate of ownership and dedication, on a form approved by the director of planning, of all streets, alleys, parks, open spaces and public ways to public use forever, signed and acknowledged before a notary public by the owner and any and all lienholders of the land, and a complete and accurate description of the land subdivided and dedications made;

Approval Certificate by proper party

- 9. Plat Graphic
- 10. Curve and Line Table
- 11. Official Monuments