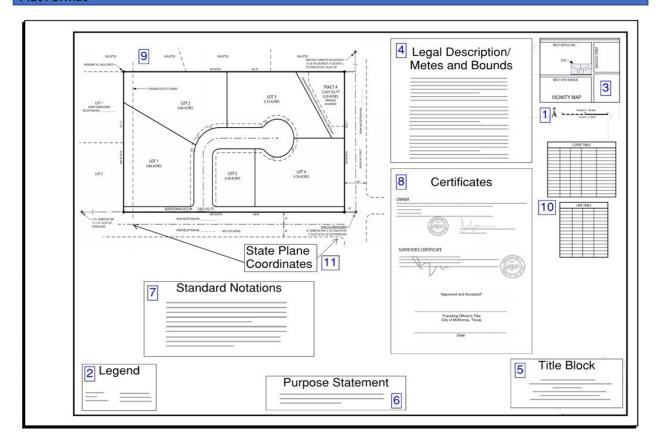

#### **Plat Format**

- 1. North Arrow and Scale
- 2. Legend
- 3. Vicinity Map
- 4. Legal Description/Metes and Bounds
- 5. Title Block to include the following information:
  - a. Proposed name of subdivision with section or sequencing designation, as appropriate
  - b. Acreage of proposed subdivision
  - c. Applicant name, address, and phone number
  - d. Tract designation, abstract and other description according to the real estate records for the City or County
  - e. Total number of lots, and designation and amounts of land of the proposed uses within the subdivision
- 6. Purpose Statement (not required for preliminary-final plats)
- 7. Standard Notation

#### 8. Certificates

Certification by a public surveyor registered in the state, that the plat represents a survey made by him or under their direct supervision, and that all the monuments shown thereon actually exist, and that their location, size, and material are correctly shown.

A certificate of ownership and dedication, on a form approved by the director of planning, of all streets, alleys, parks, open spaces and public ways to public use forever, signed and acknowledged before a notary public by the owner and any and all lienholders of the land, and a complete and accurate description of the land subdivided, and dedications made.

Approval Certificate by proper party

- 9. Plat Graphic
- 10. Curve and Line Table
- 11. Official Monuments