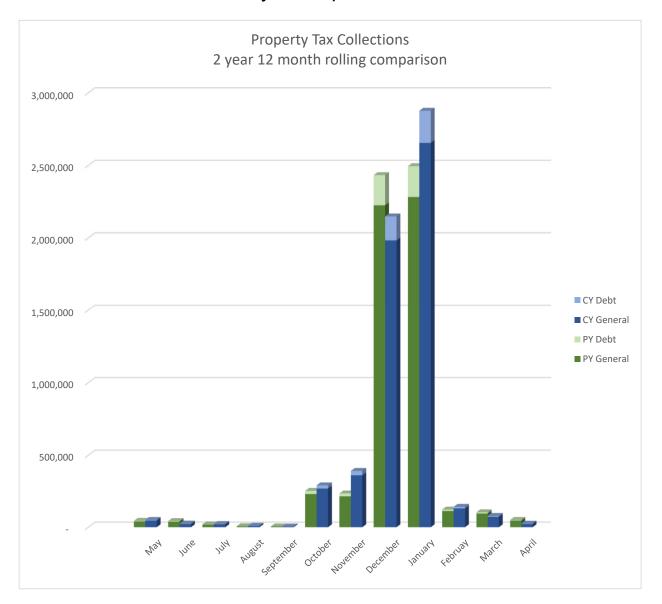

Operating expenditures last year were \$10.1 million as compared to the current year's \$10.4 million, resulting in a \$261K increase. Additional expenditures included wages, the special election, outside professional fees, maintenance, Child Safety grants, wages and advertising in the HOT Fund, and wages and economic development programs in the SEDA Fund.

Page 1 of 14

### • New Programs

The shade structures have been purchased for the bleachers at the ball fields. The computers for patrol units have been purchased. The dump trucks for Utilities and Streets have been delivered. The utility master plans and Eastside Sewer project are still progressing.

### **ATTACHMENTS:**

Property Tax 2 yr chart 04-30-19 Sales Tax 2 yr chart 04-30-19 Budget Review 4-30-19

### City of Stephenville



| Month  | General   | Debt    | Total     | Month  | General   | Debt    | Total     |
|--------|-----------|---------|-----------|--------|-----------|---------|-----------|
| May-17 | 40,351    | 3,881   | 44,232    | May-18 | 46,500    | 4,442   | 50,942    |
| Jun-17 | 39,217    | 4,044   | 43,261    | Jun-18 | 22,980    | 2,181   | 25,161    |
| Jul-17 | 17,966    | 1,800   | 19,766    | Jul-18 | 20,682    | 1,967   | 22,649    |
| Aug-17 | 6,505     | 667     | 7,172     | Aug-18 | 9,440     | 925     | 10,365    |
| Sep-17 | 5,138     | 534     | 5,673     | Sep-18 | 4,709     | 463     | 5,172     |
| Oct-17 | 231,252   | 21,596  | 252,848   | Oct-18 | 268,841   | 22,491  | 291,332   |
| Nov-17 | 215,061   | 20,059  | 235,119   | Nov-18 | 361,433   | 30,263  | 391,696   |
| Dec-