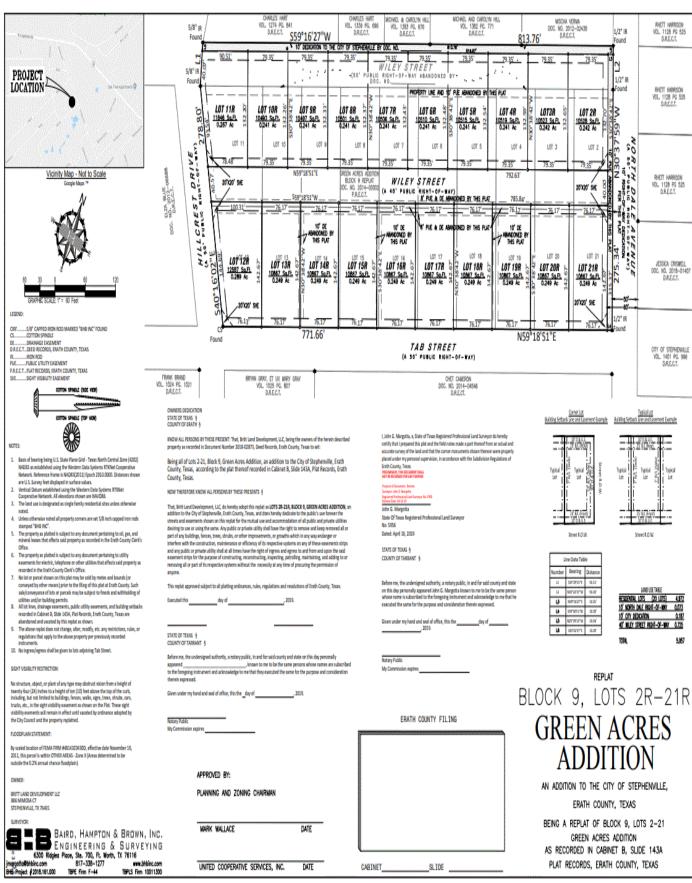

### Sec. 95.57. - Action by city council.

No street or alley shall be closed except by ordinance adopted and approved by no less than five affirmative votes of the City Council. Such ordinance shall include a description of the street or alley to be abandoned in relation to adjacent lots and blocks along with a map showing the location of the street or alley and adjacent lots.

### Sec. 95.58. - Replat required.

Unless otherwise approved by the Council, when the abandonment of a street or alley results in lots that do not front upon an improved street, said lots shall be replatted so that all resulting lots have frontage upon an improved street. Said replat shall be presented to and approved by the Planning and Zoning Commission and City Council within nine months of the date of the ordinance abandoning said street or alley or the ordinance abandoning the street or alley shall become null and void. Should said ordinance become null and void the purchase price paid for the abandoned street or alley shall be refunded to the petitioner.