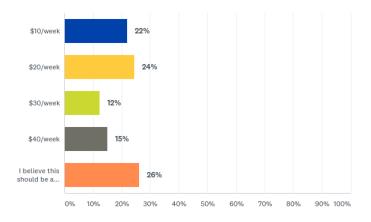

olled in a private program | 14%       | 68  |
| Picked up after school                  | 54%       | 264 |
| Rides the bus home                      | 17%       | 84  |
| Other (please specify)                  | 14%       | 69  |
| TOTAL                                   |           | 485 |

### ©3: Do you feel there is a need for additional after-school programs to be offered through a partnership with SISD and Stephenville Parks and Recreation?

Answered: 490 Skipped: 2



| ANSWER CHOICES | RESPONSES |     |
|----------------|-----------|-----|
| Yes            | 97%       | 473 |
| No             | 3%        | 17  |
| TOTAL          |           | 490 |

Page / of 14

### Q4: If offered, what price would you be capable of paying for an afterschool program?

Answered: 486 Skipped: 6



| ANSWER CHOICES                          | RESPONSES |     |
|-----------------------------------------|-----------|-----|
| \$10/week                               | 22%       | 107 |
| \$20/week                               | 24%       | 119 |
| \$30/week                               | 12%       | 60  |
| \$40/week                               | 15%       | 73  |
| I believe this should be a free service | 26%       | 127 |
| TOTAL                                   |           | 486 |

Page 8 of 14

### Answered: 490 Skipped: 2





| ANSWER CHOICES                  | RESPONSES |     |
|---------------------------------|-----------|-----|
| Homework Help                   | 81%       | 399 |
| A Safe Space                    | 78%       | 384 |
| Providing an After-School Snack | 3