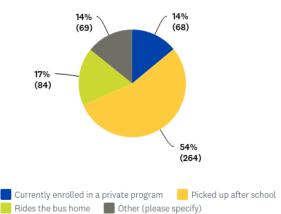

sessment Data** 

### After School Needs Assessment

Thursday, March 28, 2019

3 of 1

### 492 out of 3,157 or 15.5%

### **Total Responses**

Date Created: Thursday, December 06, 2018

Date Sent Out: Friday, January 25, 2019

Survey run time: 26 days Complete Responses: 492

### Q1: How important do you think after school care is to your child's safety?

Answered: 489 Skipped: 3



| ANSWER CHOICES       | RESPONSES |     |
|----------------------|-----------|-----|
| Extremely important  | 67%       | 328 |
| Very important       | 21%       | 101 |
| Somewhat important   | 7%        | 33  |
| Not so important     | 3%        | 17  |
| Not at all important | 2%        | 10  |
| TOTAL                |           | 489 |

### 2: Is your child currently enrolled in an after-school program?



| ANSWER CHOICES                          | RESPONSES |     |
|-----------------------------------------|-----------|-----|
| Currently enrolled in a private program | 14%       | 68  |
| Picked up after school                  | 54%       | 264 |
| Rides the bus home                      | 17%       | 84  |
| Other (please specify)                  | 14%       | 69  |
| TOTAL                                   |           | 485 |

### ©3: Do you feel there is a need for additional after-school programs to be offered through a partnership with SISD and Stephenville Parks and Recreation?

Answered: 490 Skipped: 2



| ANSWER CHOICES | RESPONSES |     |
|----------------|-----------|-----|
| Yes            | 97%       | 473 |
| No             | 3%        | 17  |
| TOTAL          |