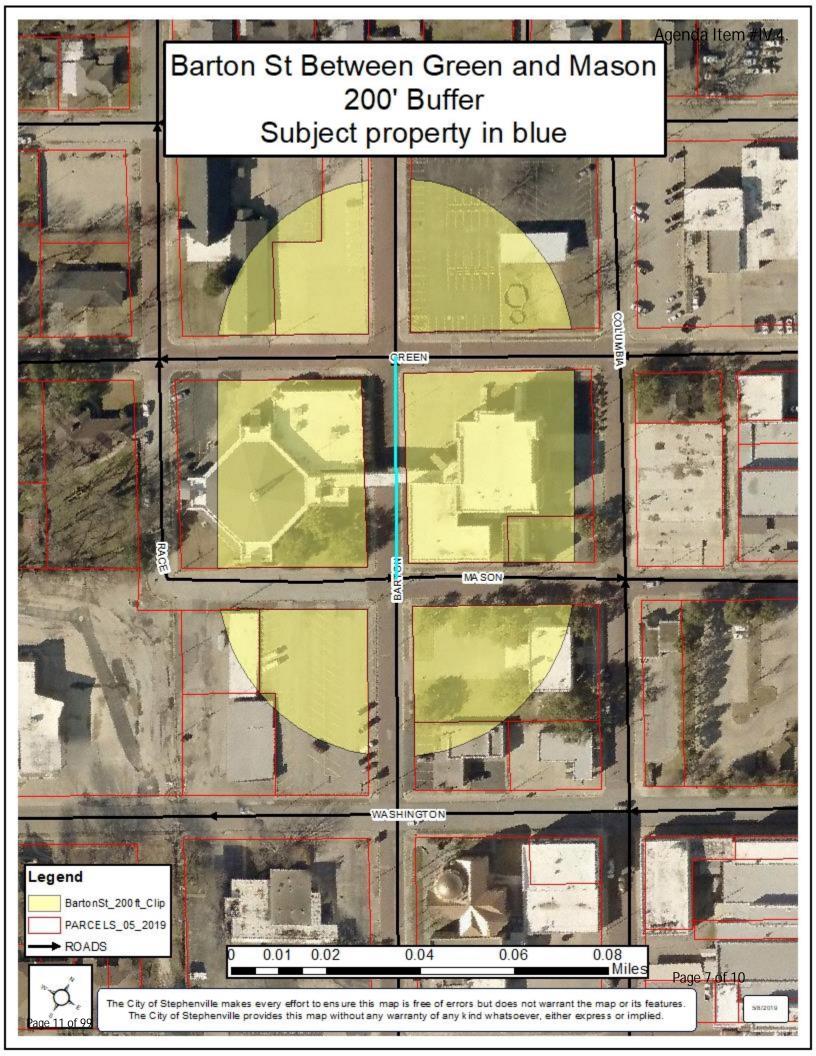

### **STAFF REPORT**

**SUBJECT:** Petition to Close the 200 Block of North Barton Street

**MEETING:** Regular City Council Meeting - 04 Jun 2019

**DEPARTMENT:** Administration **STAFF CONTACT:** Staci L. King

### **BACKGROUND:**

On May 13, 2019 a petition to close and abandon Barton Street between Mason and Green Streets was received by the City Secretary in accordance with Stephenville City Ordinance 95.52. The ordinance requires that the petition must be signed by 25 registered voters of the city; the residential and voter registration status were verified by the Erath County Voter Registrar's Office.

There are eleven properties within 200 feet of the requested closing, seven of which are also owned by First Baptist Church - Stephenville. The remaining four property owners were sent letters to advise them of the church's petition to abandon the 200 block of Barton Street.

This petition is being brought before council in accordance with Section 95.55 of the City of Stephenville Code of Ordinances.

### **ATTACHMENTS:**

FBC Petition

**Barton St Addresses** 

ARTICLE IV. CLOSING STREETS AND ALLEYS

Connecting Ordinary People To An Extraordinary Life In Christ

May 13, 2019 Petition To Stephenville City Council

First Baptist Church of Stephenville would like to request closing and abandonment of Barton Street from Mason street on the South to Green street on the North. We agree to pay all fees and other costs associated with this decision as outlined under Stephenville, TX Code of Ordinances CLOSING STREETS AND ALLEYS.

Subdivision is City Addition. This portion of Barton is bordered on the East by block 21 and on the West by block 26. First Baptist Church owns both of the aforementioned blocks.

Our primary reason for this petition is our members safety. Our Sanctuary building and education building face each other on each side of the street and are connected by an enclosed skywalk. Directly under this walkover is a marked pedestrian crosswalk. We have many members who cross on Sundays and Wednesdays. Also our preschool escorts children across the street for Chapel on Tuesdays and Wednesdays. It is becoming more and more dangerous as our membership grows and traffic increases. There have been many very close calls and narrowly averted accidents with vehicles and pedestrians in the past several years.