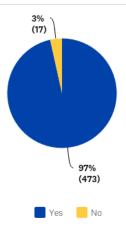

| 3%        | 17  |
| Not at all important | 2%        | 10  |
| TOTAL                |           | 489 |

### 2: Is your child currently enrolled in an after-school program?



| ANSWER CHOICES                          | RESPONSES |     |
|-----------------------------------------|-----------|-----|
| Currently enrolled in a private program | 14%       | 68  |
| Picked up after school                  | 54%       | 264 |
| Rides the bus home                      | 17%       | 84  |
| Other (please specify)                  | 14%       | 69  |
| TOTAL                                   |           | 485 |

### ©3: Do you feel there is a need for additional after-school programs to be offered through a partnership with SISD and Stephenville Parks and Recreation?

Answered: 490 Skipped: 2



| ANSWER CHOICES | RESPONSES |     |
|----------------|-----------|-----|
| Yes            | 97%       | 473 |
| No             | 3%        | 17  |
| TOTAL          |           | 490 |

Page / of 14

### Q4: If offered, what price would you be capable of paying for an afterschool program?

Answered: 486 Skipped: 6



| ANSWER CHOICES                          | RESPONSES |     |
|-----------------------------------------|-----------|-----|
| \$10/week                               | 22%       | 107 |
| \$20/week                               | 24%       | 119 |
| \$30/week                               | 12%       | 60  |
| \$40/week                               | 15%       | 73  |
| I believe this should be a free service | 26%       | 127 |
| TOTAL                                   |