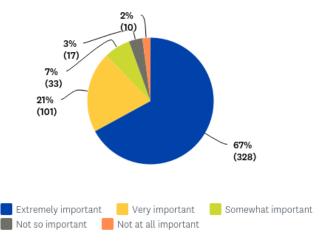

grant, and local community organizations to provide scholarships and additional funding sources to ensure that all children are able to participate. First-year program cost to implement include staff, uniforms, supplies, transportation, and training are projected to be approximately \$177,250.00. The finance department is auditing the numbers prior to final budget requests.

### **ATTACHMENTS:**

**Final Needs Assessment Data** 

### After School Needs Assessment

Thursday, March 28, 2019

3 of 1

### 492 out of 3,157 or 15.5%

### **Total Responses**

Date Created: Thursday, December 06, 2018

Date Sent Out: Friday, January 25, 2019

Survey run time: 26 days Complete Responses: 492

### Q1: How important do you think after school care is to your child's safety?

Answered: 489 Skipped: 3



| ANSWER CHOICES       | RESPONSES |     |
|----------------------|-----------|-----|
| Extremely important  | 67%       | 328 |
| Very important       | 21%       | 101 |
| Somewhat important   | 7%        | 33  |
| Not so important     | 3%        | 17  |
| Not at all important | 2%        | 10  |
| TOTAL                |           | 489 |

### 2: Is your child currently enrolled in an after-school program?



| ANSWER CHOICES                          | RESPONSES |     |
|-----------------------------------------|-----------|-----|
| Currently enrolled in a private program | 14%       | 68  |
| Picked up after school                  | 54%       | 264 |
| Rides the bus home                      | 17%       | 84  |
| Other (please specify)                  | 14%       | 69  |
| TOTAL