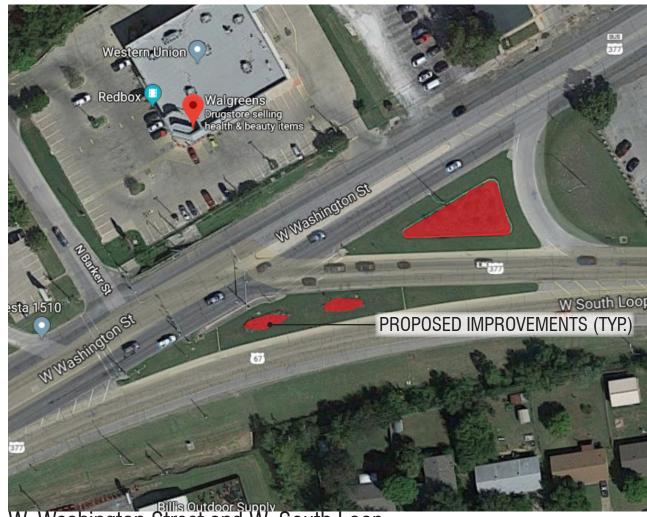

ded under this program. Projects must be on state right of way.

### **FISCAL IMPACT SUMMARY:**

Green Ribbon projects are 100% funded up to \$400,000.

The administration of the grant is quoted at \$35,000 proposed to be funded through the grant match line item.

If locally let the City will be responsible for upfront costs and be reimbursed by TxDot.

If state let the state will cover all costs up front, however, there is a time impact.

Any overage will be incurred by the City.

### **ATTACHMENTS:**

20190514 Stephenville GR Exhibit

20190515 Stephenville GR OPCC

20190515 Stephenville Schedule





### LANDSCAPE AND HARDSCAPE DESIGN CONCEPT



East Washington Street (Bus. 377) and Morgan Mill Road (281)





E. South Loop 377 and 281



E. South Loop 377 and South Graham Avenue (108)



W. Washington Street and W. South Loop

### **CONCEPT PLANT SCHEDULE**





**Abelia** 



Juniper

**Nandina** 



**Muhly Grass** 



Yucca



**Feather Grass** 



**Seasonal Color** 



**Decomposed Granite** 



**Concrete Mow Strip** 





NOTE: LANDSCAPE AND HARDSCAPE **CONCEPT DESIGN TO BE PROPOSED AT ALL HIGHLIGHTEDE AREAS ABOVE.** 

4,476 SF



5/13/2019



### **Stephenville Green Ribbon Concept City of Stephenville, Texas**

Opinion of Probable Costs

| Item           |                                         | Unit | Quantity | Cost        | <b>Item Cost</b> |
|----------------|-----------------------------------------|------|----------|-------------|------------------|
| 100 6002       | PREPARING ROW                           | STA  | 22.0     | \$300.00    | \$6,600.00