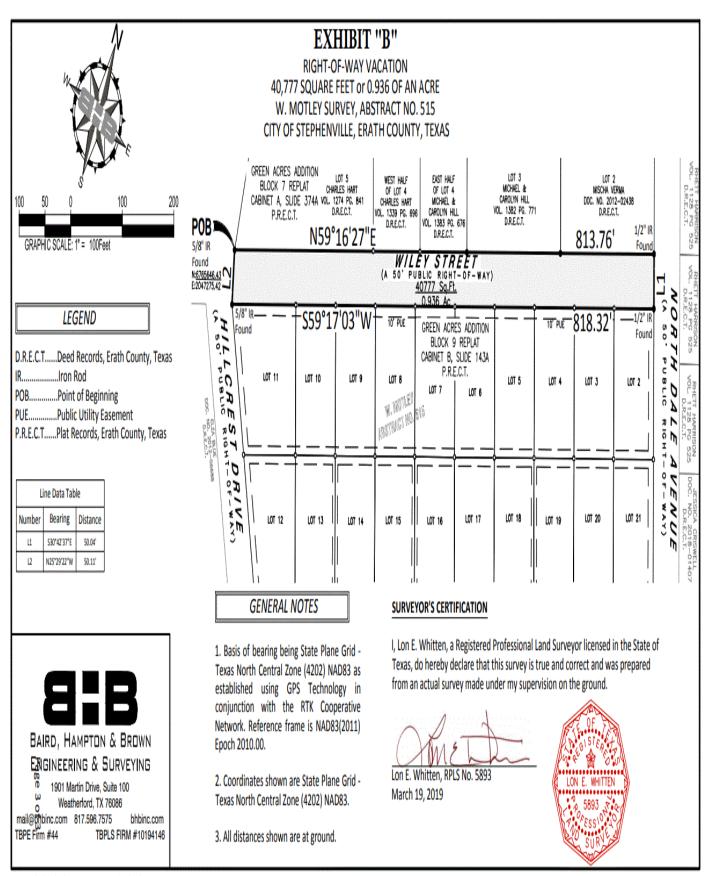

### Sec. 95.57. - Action by city council.

No street or alley shall be closed except by ordinance adopted and approved by no less than five affirmative votes of the City Council. Such ordinance shall include a description of the street or alley to be abandoned in relation to adjacent lots and blocks along with a map showing the location of the street or alley and adjacent lots.