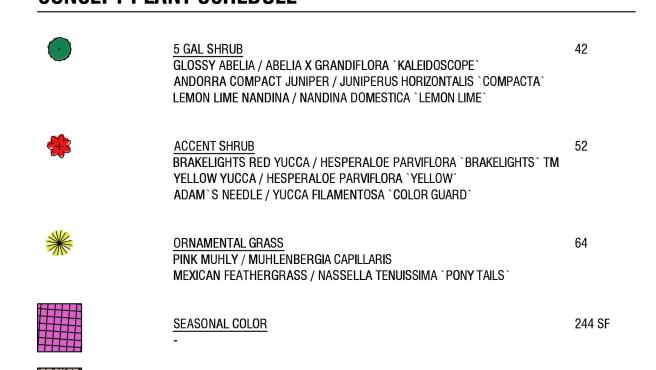

CAL IMPACT SUMMARY:**

Green Ribbon projects are 100% funded up to \$400,000.

The administration of the grant is quoted at \$35,000 proposed to be funded through the grant match line item.

If locally let the City will be responsible for upfront costs and be reimbursed by TxDot.

If state let the state will cover all costs up front, however, there is a time impact.

Any overage will be incurred by the City.

### **ATTACHMENTS:**

20190514 Stephenville GR Exhibit

20190515 Stephenville GR OPCC

20190515 Stephenville Schedule





### LANDSCAPE AND HARDSCAPE DESIGN CONCEPT



East Washington Street (Bus. 377) and Morgan Mill Road (281)





E. South Loop 377 and 281



E. South Loop 377 and South Graham Avenue (108)



W. Washington Street and W. South Loop

### **CONCEPT PLANT SCHEDULE**





**Abelia** 



Juniper

**Nandina** 



**Muhly Grass** 



Yucca



**Feather Grass** 



**Seasonal Color** 



**Decomposed Granite** 



**Concrete Mow Strip** 





NOTE: LANDSCAPE AND HARDSCAPE **CONCEPT DESIGN TO BE PROPOSED AT ALL HIGHLIGHTEDE AREAS ABOVE.** 

4,476 SF



5/13/2019



### **Stephenville Green Ribbon Concept City of Stephenville, Texas**

Opinion of Probable Costs

| Item           |                                         | Unit | Quantity | Cost        | <b>Item Cost</b> |
|----------------|-----------------------------------------|------|----------|-------------|------------------|
| 100 6002       | PREPARING ROW                           | STA  | 22.0     | \$300.00    | \$6,600.00       |
| 170 6001       | IRRIGATION SYSTEM                       | LS   |